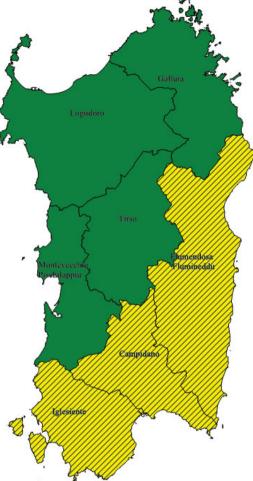

## Oggi - martedì 08 settembre 2015

| Zone<br>di allerta           | Criticità<br>idro-geologica | Criticità<br>idraulica | Codice zone |  |
|------------------------------|-----------------------------|------------------------|-------------|--|
| Campidano                    | // Ordinaria                | Assenza                | SARD-B      |  |
| Flumendosa<br>Flumineddu     | // Ordinaria                | Assenza                | SARD-D      |  |
| Gallura                      | Assenza                     | Assenza                | SARD-F      |  |
| Logudoro                     | Assenza                     | Assenza                | SARD-G      |  |
| Iglesiente                   | Ordinaria                   | Assenza                | SARD-A      |  |
| Montevecchio<br>Pischilappiu | Assenza                     | Assenza                | SARD-C      |  |
| Tirso                        | Assenza                     | Assenza                | SARD-E      |  |