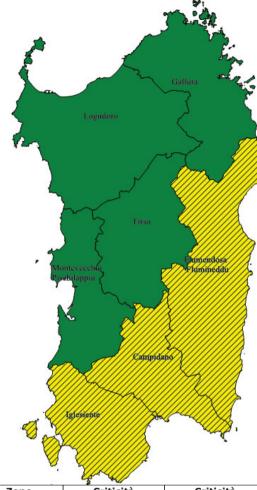

## Domani - mercoledì 09 settembre 2015

| Zone<br>di allerta           | Criticità<br>idro-geologica | Criticità<br>idraulica | Codice<br>zone |  |
|------------------------------|-----------------------------|------------------------|----------------|--|
| Campidano                    | // Ordinaria                | Assenza                | SARD-B         |  |
| Flumendosa<br>Flumineddu     | // Ordinaria                | Assenza                | SARD-D         |  |
| Gallura                      | Assenza                     | Assenza                | SARD-F         |  |
| Logudoro                     | Assenza                     | Assenza                | SARD-G         |  |
| Iglesiente                   | // Ordinaria                | Assenza                | SARD-A         |  |
| Montevecchio<br>Pischilappiu | Assenza                     | Assenza                | SARD-C         |  |
| Tirso                        | Assenza                     | Assenza                | SARD-E         |  |